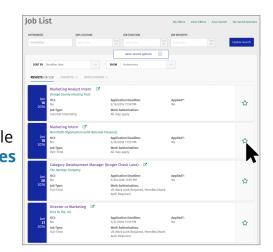

## Select Jobs -> Job Postings

From the Job List, click the star in the job card to mark it as favorite. To see your favorites, toggle to the Favorites

tab.