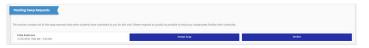

If you request a swap, you will have to wait on approval.

| inap Scheduled Interviews                                |                                                                             |                                                                                                            |               |
|----------------------------------------------------------|-----------------------------------------------------------------------------|------------------------------------------------------------------------------------------------------------|---------------|
| tis section shows you all other classmates that are on a | schedule for this job. You may request swaps from as many other students as | you feel necessary. Hease be aware that any one acceptance will automatically withdraw the other requests. |               |
| 10/16/2018<br>9:00 AM - 9:30 AM                          | ""My interview"                                                             |                                                                                                            |               |
| 10/16/2018<br>9.30 лля - 10.00 лля                       | wit , sold                                                                  | "Smap Requested"                                                                                           | Elfebrer Jung |
| 10/18/2018<br>10:15 AM - 10:45 AM                        | Gilbert Agraval                                                             |                                                                                                            | Report Nop    |
| 0./16/2016<br>0.45.304 - 11.15.334                       | Eichin Angel                                                                |                                                                                                            | Report Dop    |