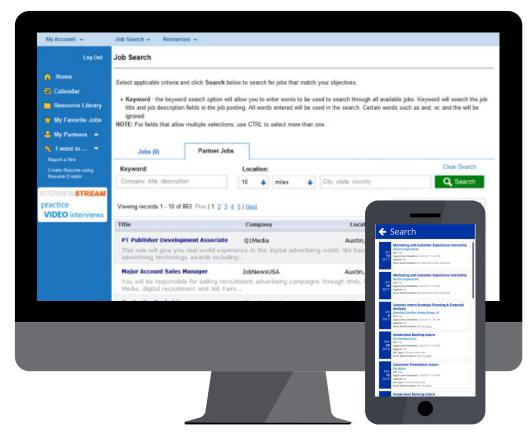

## Partner Jobs Feed

Resources

Offer your students an all-new way to find their dream job with the Partner Jobs Feed. The new "Partner Jobs" tab and GradLeaders Careers app will give students the ability to search and filter pre-approved jobs from Monster®, ZipRecruiter® and College Recruiter.

## WHY

- Provide a single location for all job search activities within your career service platform.
- + There is nothing for you to do but turn it on.
- All jobs are first automatically filtered by GradLeaders for college student appropriate and degree required opportunites.
- The partner jobs will not clutter your main job board; they appear in a separate tab or within the GradLeaders Careers app.

## HOW

School admins can turn this new "Partner Jobs" feature on/off by navigating to Manage Permissions > Searches > Search Results > Job > Aggregate Partner Jobs within the CSO System admin portal. Once Partner Jobs are enabled, new jobs from Monster, ZipRecruiter and College Recruiter will automatically be included in this new "Partner Jobs" tab.